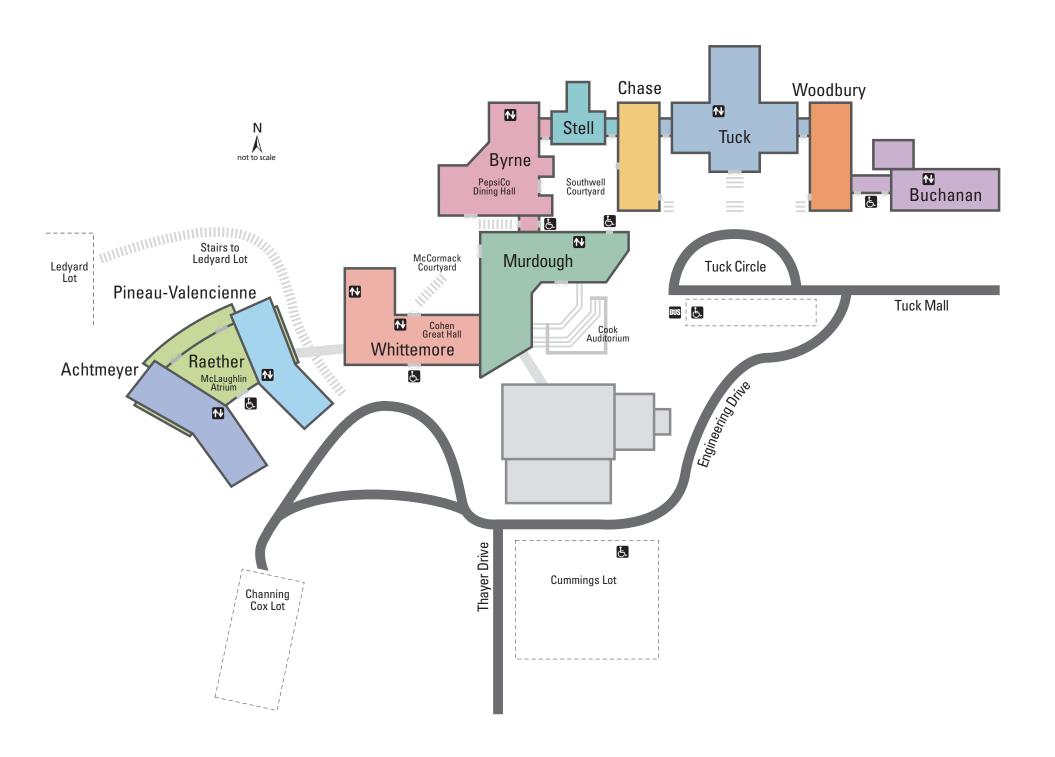

## **Room and Office Locator**

| <b>A</b>                                         |                                         | <b>D</b>                                         |                                         |
|--------------------------------------------------|-----------------------------------------|--------------------------------------------------|-----------------------------------------|
| Abbott Laboratories Seminar Room                 | Byrne Seminar Level                     | Danziger Classroom                               | Byrne Classroom Level                   |
| Admissions                                       | Chase First Floor                       | Deans' Offices                                   | Tuck First Floor                        |
| Alperin Conf